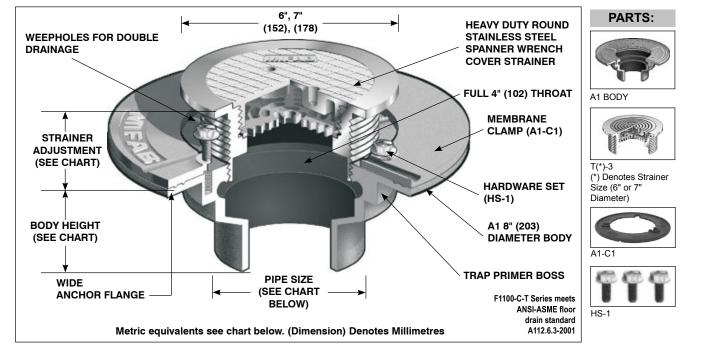

## FLOOR DRAIN WITH SPANNER WRENCH COVER FOR MEMBRANE FLOOR AREAS

**Specification:** MIFAB<sup>®</sup> Series F1100-C-T(\*)-3 (\* specify strainer diameter) lacquered cast iron floor drain with anchor flange, cast iron membrane clamp with primary and secondary weepholes for waterproofing membrane, and heavy duty, solid, gas tight, spanner wrench, vandal proof, stainless steel cover for secured access. (For non-membrane floors, use MIFAB F1100-T Series.)

**Function:** Used in non-membrane finished areas where irregular drain use is required. Solid, gas tight, spanner wrench, vandal proof, stainless steel cover ensures secure access. Used for all types of poured finished floors.

| STRAINER | STRAINER<br>ADJUSTMENT                                                                                                                 |                  | ANSI/ASME RATING     |              | PIPE                                                       | BODY HEIGHT                                                                                                                                                        |                                                |             |             |               |  |
|----------|----------------------------------------------------------------------------------------------------------------------------------------|------------------|----------------------|--------------|------------------------------------------------------------|--------------------------------------------------------------------------------------------------------------------------------------------------------------------|------------------------------------------------|-------------|-------------|---------------|--|
| SIZE     |                                                                                                                                        |                  | FREE                 | LOAD RATING  | SIZE                                                       | NO HUB                                                                                                                                                             | PUSH                                           | THREADED    | INSIDE      | PVC/ABS       |  |
|          | MIN                                                                                                                                    | MAX              | AREA                 | S.S. (-3)    |                                                            | (STANDARD)                                                                                                                                                         | ON (P)                                         | (T)         | CAULK (X)   | (-30)/(-31    |  |
| 6" (152) | 11/16" (17)                                                                                                                            | 1 1/2" (38)      | 9 in <sup>2</sup>    | 5000 to 7499 | 2" (51)                                                    | 3" (76)                                                                                                                                                            | 3 3/8" (86)                                    | 2 1/4" (57) | 3 3/4" (95) | 2 15/16" (75) |  |
| . ,      | . ,                                                                                                                                    | , <i>,</i> ,     | (5800 <sup>2</sup> ) | LBS.         | 3" (76)                                                    | 3" (76)                                                                                                                                                            | 3 3/8" (86)                                    | 2 5/8" (67) | 3 3/4" (95) | 3 3/4" (95)   |  |
| 7" (178) | 9/16" (14)                                                                                                                             | 1 9/16" (40)     | 12 in <sup>2</sup>   | 5000 to 7499 | 4" (102)                                                   | 3" (76)                                                                                                                                                            | 3 3/8" (86)                                    | 2 5/8" (67) | 3 3/4" (95) | 3 3/4" (95)   |  |
|          | 3/10 (14)                                                                                                                              | 1 3/10 (40)      |                      |              |                                                            |                                                                                                                                                                    | 0 0/0 (00)                                     |             |             | 0.014 (00)    |  |
|          |                                                                                                                                        |                  | (7700 <sup>2</sup> ) | LBS.         | 5" (127)                                                   | 3" (76)                                                                                                                                                            |                                                | 2 5/8" (67) | 3 3/4" (95) |               |  |
|          |                                                                                                                                        |                  |                      |              | 6" (152)                                                   | 3 1/4" (83)                                                                                                                                                        | 6 1/2" (165)                                   |             |             |               |  |
|          | SUFFIX OPTIONAL VARIATIONS                                                                                                             |                  |                      |              |                                                            | SUFFIX                                                                                                                                                             | OPTIONAL VARIATIONS                            |             |             |               |  |
|          | -3 Stainless steel strainer (veneer for 9")                                                                                            |                  |                      |              |                                                            | -41                                                                                                                                                                | Sump receiver                                  |             |             |               |  |
|          |                                                                                                                                        | ediment bucket   | ,                    | ,            |                                                            | -49                                                                                                                                                                | -49 Chrome Plated Strainer Assembly            |             |             |               |  |
|          | -6Security screws (T-20 Torx & pin)-71/2" trap seal primer connection-8Backwater valve (2", 3", 4")-11Acid resistant epoxy coated body |                  |                      |              | -90                                                        | Threaded side outlet (2", 3", 4") (cast iron only)<br>No hub side outlet (2", 3", 4") (cast iron only)<br>Client logo<br>Minimum 51% material cost made in the USA |                                                |             |             |               |  |
|          |                                                                                                                                        |                  |                      |              | -90NH                                                      |                                                                                                                                                                    |                                                |             |             |               |  |
|          |                                                                                                                                        |                  |                      |              | -95                                                        |                                                                                                                                                                    |                                                |             |             |               |  |
|          |                                                                                                                                        |                  |                      |              | -BA                                                        |                                                                                                                                                                    |                                                |             |             |               |  |
|          |                                                                                                                                        | alvanized top as | sembly               |              |                                                            | -G                                                                                                                                                                 |                                                |             |             |               |  |
|          | -13 Galvanized body                                                                                                                    |                  |                      |              |                                                            | -J                                                                                                                                                                 |                                                |             |             |               |  |
|          | -15 Extension                                                                                                                          |                  |                      |              |                                                            |                                                                                                                                                                    | d) No hub outlet                               |             |             |               |  |
|          | -21 Secondary flat stainless steel strainer (2", 3", 4")                                                                               |                  |                      |              | )                                                          | -MG                                                                                                                                                                | MI-GARD Floor Drain Trap Sealer (2", 3" or 4") |             |             |               |  |
|          | -28 Stainless steel body (Type 304)<br>-30 PVC socket connection body                                                                  |                  |                      | Р            | Push on outlet<br>Pennsylvania Steel Act compliant product |                                                                                                                                                                    |                                                |             |             |               |  |
|          |                                                                                                                                        |                  |                      | -PA          |                                                            |                                                                                                                                                                    |                                                |             |             |               |  |
|          | -31 ABS socket connection body                                                                                                         |                  |                      |              |                                                            | T                                                                                                                                                                  | Threaded outlet (2", 3", 4")                   |             |             |               |  |
|          | -34 Closure plug<br>-40 Underdeck clamp                                                                                                |                  |                      | ×            | Inside caulk outlet<br>Extended wide elastomeric flange    |                                                                                                                                                                    |                                                |             |             |               |  |
|          |                                                                                                                                        |                  |                      | -Z           |                                                            |                                                                                                                                                                    |                                                |             |             |               |  |